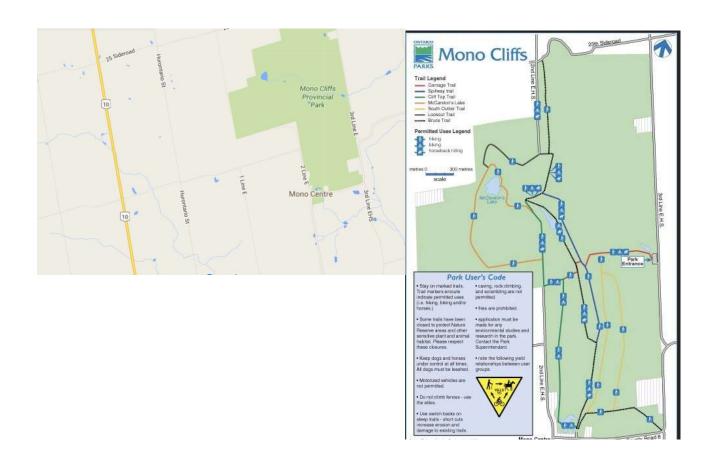

## **Long Distance: Mono Cliffs Provincial Park**

IOSSM 1:10,000 5 m Contours Updated in 2015

Terrain: Wooded escarpment topography.

Safety Bearing: East will lead racers to the escarpment, Bruce Trail or 3<sup>rd</sup> line.

Course Planner: Dale Sukehall with Nick Duca

DIRECTIONS from Waterloo: Take Hwy 85 south to Hwy 7 east towards Guelph. Go north on Hwy 6 to Fergus. Turn right on the Orangeville-Fergus Road, Regional Road 3. Take Hwy 10 north at Orangeville. Turn right onto Mono Centre Rd/Dufferin County Rd 8. Follow the signs to Mono Cliffs Provincial Park (8.2 km). Turn right at Mono Centre. Turn left onto 3rd Line.

DIRECTIONS from Highway 401:Traveling east or west on Hwy 401 take Hwy 410 North, which turns into Hwy 10 north just above Brampton. Continue on Hwy 10 for 37.7 km. Turn right onto Mono Centre Rd/ Dufferin County Rd 8. Follow the signs to Mono Cliffs Provincial Park (8.2 km). Turn right at Mono Centre. Turn left onto 3rd Line.

PARKING: Park in the lot on the west side of 3rd Line at the park entrance.

WASHROOMS: Washrooms are located at the north end of the parking lot.

START: Follow the trail from north end of the parking lot to the start. Distance – 200 m or 5 minutes.

### **Course Setter Notes:**

This forested areas is crossed north south by the Niagara Escarpment and sections of the Bruce Trail. A recent ice storm did substantial damage to trees meaning some routes may be more difficult than mapped due to downed limbs and trunks. Many fences cross this property making convenient handrails but with some being difficult to climb.