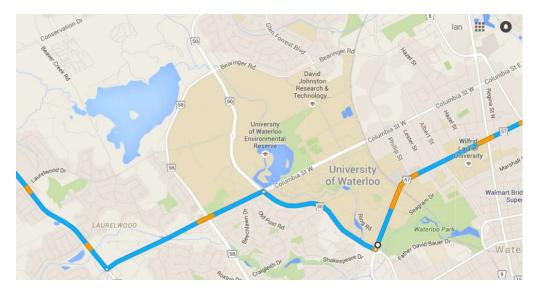

Course Planner: Nick Duca

Directions: From Hwy 401 east or west take the Hwy 8 west exit to Kitchener Waterloo. Merge right onto Hwy 85 N to Waterloo. Exit onto University Avenue West (Waterlor Regional Road 57). After passing the University of Waterloo, turn right onto Westmount Road (Waterloo Regional Road 50) heading north to Columbia Street West. Turn left, traveling west, on Columbia Street. Turn right onto Erbsville Road North (Waterloo Regional Road 70. See the map below). Pass Columbia Forest/ Willow Wood Drive then turn left onto Laurelwood Drive to the parking at Abraham Erb Public School (see 2nd map below) which is on the right. Washrooms are located at the school. The start is on White Cedar Avenue, around the corner, second left from the school off of Laurelwood Drive.