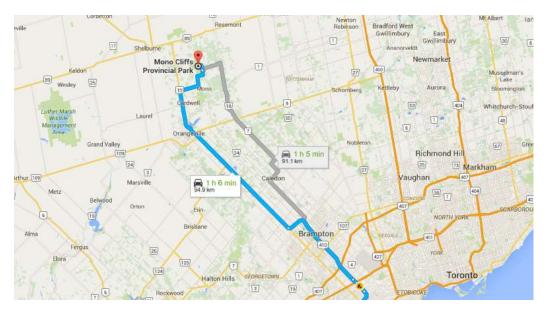

Course Planner: Dale Sukehall with Nick Duca

DIRECTIONS from Waterloo: Take Hwy 85 south to Hwy 7 east towards Guelph. Go north on Hwy 6 to Fergus. Turn right on the Orangeville-Fergus Road, Regional Road 3. Take Hwy 10 north at Orangeville. Turn right onto Mono Centre Rd/Dufferin County Rd 8. Follow the signs to Mono Cliffs Provincial Park (8.2 km). Turn right at Mono Centre. Turn left onto 3rd Line.

DIRECTIONS from Highway 401:Traveling east or west on Hwy 401 take Hwy 410 North, which turns into Hwy 10 north just above Brampton. Continue on Hwy 10 for 37.7 km. Turn right onto Mono Centre Rd/ Dufferin County Rd 8. Follow the signs to Mono Cliffs Provincial Park (8.2 km). Turn right at Mono Centre. Turn left onto 3rd Line.