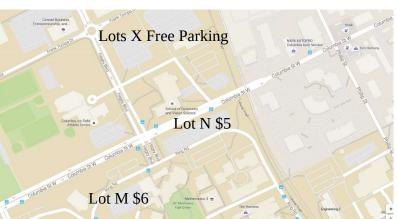

PARKING: Park in Lot M or N. Parking is \$5 in Lot N and \$6 in Lot M. (Parking tickets are good all day.) Follow directions to the registration area adjacent to the Student Life Centre. See the map below for parking details.