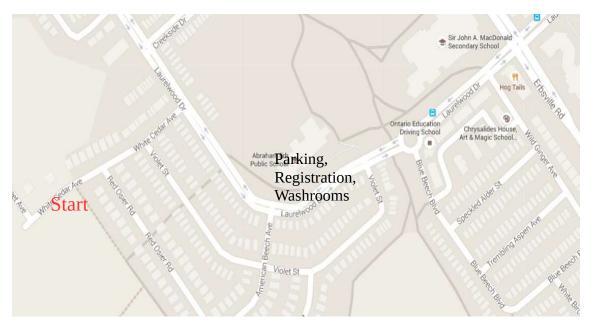

Course Planner: Nick Duca

Directions: From Hwy 401 east or west take the Hwy 8 west exit to Kitchener Waterloo. Merge right onto Hwy 85 N to Waterloo. Exit onto University Avenue West (Waterlor Regional Road 57). After passing the University of Waterloo, turn right onto Westmount Road (Waterloo Regional Road 50) heading north to Columbia Street West. Turn left, traveling west, on Columbia Street. Turn right onto Erbsville Road North (Waterloo Regional Road 70. See the map below). Pass Columbia Forest/ Willow Wood Drive then turn left onto Laurelwood Drive to the parking at Abraham Erb Public School (see 2nd map below) which is on the right. Washrooms are located at the school. The start is on White Cedar Avenue, around the corner, second left from the school off of Laurelwood Drive.

PARKING: Park in the Abraham Erb Public School lot after 12:00 pm.

WASHROOMS: Washrooms are located in Abraham Erb Public School after 12 pm until 3 pm.

START: Follow Laurelwood Drive north to White Cedar Avenue. Proceed along White Cedar Avenue to the start. Distance – 500 m or 10 minutes.